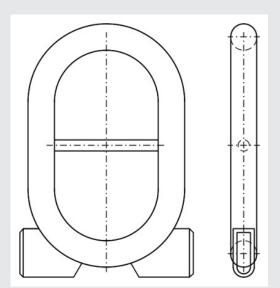

### Technical solutions to the issue:

An improved version of the master link can be supplied, which adopts two specially-shaped safety blocks in order to impede the incomplete insertion into the boat hook:

Where applicable, a similarly-shaped plate link can be supplied as well:

**Photo n.5** Special master link with safety blocks