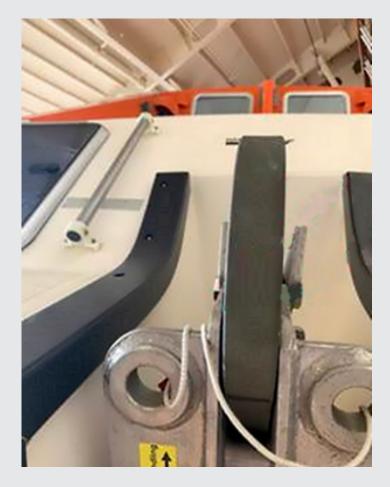

A visual inspection was performed on the boat hook, which has found the lateral safety lid deformed outwards, as visible in this picture:

Photo n.1 The bent side-lid detected after the accident

Hence, based on past experiences with very similar type of damage, we have concluded that the root cause of the accident is the incomplete insertion of the master link into the hook. If inserted incorrectly, i.e. not fully, the master link has a possibility to exit the hook sideways, by bending the side-lid: