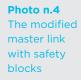

### Technical solutions to the issue:

An improved version of the master link can be supplied, which adopts two specially-shaped safety blocks in order to impede the incomplete insertion into the boat hook:

Where applicable, a similarly-shaped plate link can be supplied as well:

**Photo n.5** Special master link with safety blocks