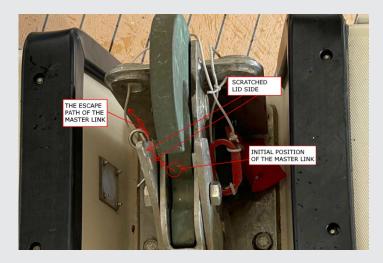

Photo n.2 An example of the incorrect (incomplete) master link insertion

The following picture shows the reconstructed path of the master link during the detachment:

**Photo n.3** The reconstructed master link escape path