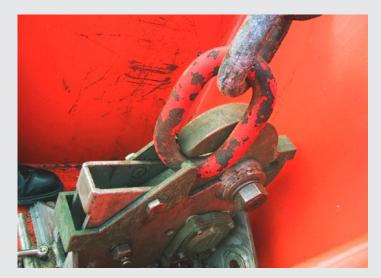

A visual inspection was performed on the boat hook, which has found the lateral safety lid deformed outwards, as visible in this picture:

Photo n.1 The bent side-lid detected after the accident

Hence, based on past experiences with very similar type of damage, we have concluded that the root cause of the accident is the incomplete insertion of the master link into the hook. If inserted incorrectly, i.e. not fully, the master link has a possibility to exit the hook sideways, by bending the side-lid:

Photo n.2 An example of the incorrect (incomplete) master link insertion

The following picture shows the reconstructed path of the master link during the detachment:

**Photo n.3** The reconstructed master link escape path